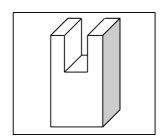

#### **PERGOLA LEGS**

| 3.0m x 100mm x 100mm | £25.00 |
|----------------------|--------|
| 2.4m x 100mm x 100mm | £23.00 |