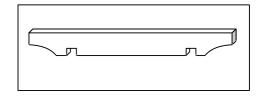

## **CROSSBEAMS** (shaped & notched)

|                     | ,      |
|---------------------|--------|
| 3.6m x 100mm x 47mm | £24.50 |
| 3.0m x 100mm x 47mm | £22.50 |
| 2.4m x 100mm x 47mm | £20.50 |
| 1.8m x 100mm x 47mm | £18.75 |