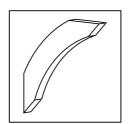

#### **RAFTERS** (shaped both ends)

| 4.8m x 150mm x 47mm | £32.00 |
|---------------------|--------|
| 3.6m x 150mm x 47mm | £26.50 |
| 3.0m x 150mm x 47mm | £24.00 |
| 2.4m x 150mm x 47mm | £22.00 |

### **RAFTERS** (shaped one end)

| 4.8m x 150mm x 47mm | £28.00 |
|---------------------|--------|
| 3.6m x 150mm x 47mm | £22.50 |
| 3.0m x 150mm x 47mm | £20.00 |
| 2.4m x 150mm x 47mm | £18.00 |