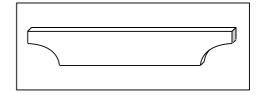

#### **RAFTERS** (shaped both ends)

| 4.8m x 150mm x 47mm | £32.00 |
|---------------------|--------|
| 3.6m x 150mm x 47mm | £26.50 |
| 3.0m x 150mm x 47mm | £24.00 |
| 2.4m x 150mm x 47mm | £22.00 |