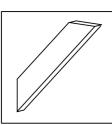

### **RAFTERS** (shaped one end)

| 4.8m x 150mm x 47mm | £28.00 |
|---------------------|--------|
| 3.6m x 150mm x 47mm | £22.50 |
| 3.0m x 150mm x 47mm | £20.00 |
| 2.4m x 150mm x 47mm | £18.00 |