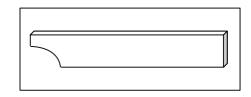

### **RAFTERS** (shaped one end)

| 4.8m x 150mm x 47mm | £28.00 |
|---------------------|--------|
| 3.6m x 150mm x 47mm | £22.50 |
| 3.0m x 150mm x 47mm | £20.00 |
| 2.4m x 150mm x 47mm | £18.00 |